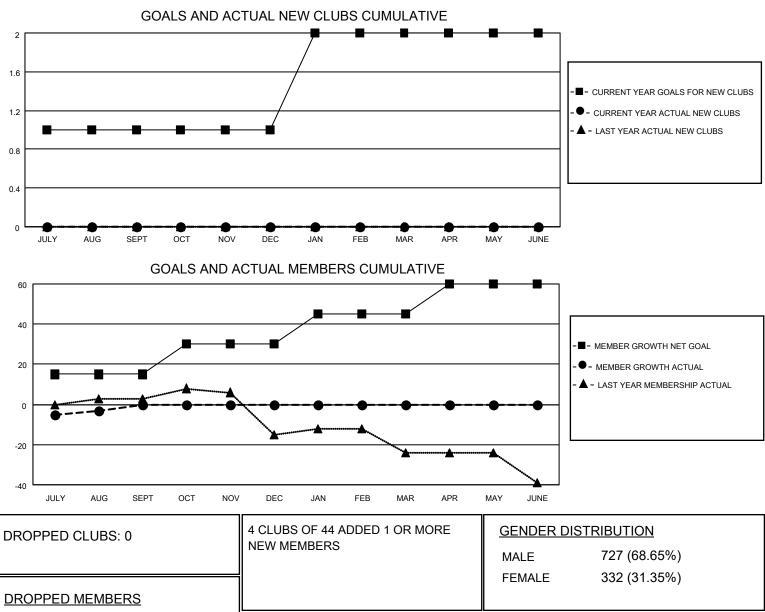

## LOCATION PENNSYLVANIA

District 14 M

Results as of: 8/31/2020

| Clubs                 |               |           |               | Members               |                        |                         |                                                    |
|-----------------------|---------------|-----------|---------------|-----------------------|------------------------|-------------------------|----------------------------------------------------|
| RESULTS FOR 2020-2021 |               |           |               | RESULTS FOR 2020-2021 |                        |                         |                                                    |
| QUARTER               | NEW CLUB GOAL | NEW CLUBS | DROPPED CLUBS | QUARTER MEM           | BER GROWTH NET<br>GOAL | MEMBER GROWTH<br>ACTUAL | DROPPED<br>MEMBERS ACTUAL<br>(including transfers) |
| JULY/AUG/SEPT         | 1             | 0         | 0             | JULY/AUG/SEPT         | 15                     | 11                      | 14                                                 |
| OCT/NOV/DEC           | 0             | 0         | 0             | OCT/NOV/DEC           | 15                     | 0                       | 0                                                  |
| JAN/FEB/MAR           | 1             | 0         | 0             | JAN/FEB/MAR           | 15                     | 0                       | 0                                                  |
| APR/MAY/JUNE          | 0             | 0         | 0             | APR/MAY/JUNE          | 15                     | 0                       | 0                                                  |

| DROPPED MEMBERS |    |                           |                             |     |
|-----------------|----|---------------------------|-----------------------------|-----|
| DECEASED        | 3  | CLICK HERE FOR CUMULATIVE | TOTAL FAMILY UNIT MEMBERS 2 | 220 |
| CLUB CANCELLED  | 0  | MEMBERSHIP DATA           |                             | 445 |
| OTHER           | 11 |                           | FAMILY MEMBERS PAYING HALF  | 115 |
| TOTAL           | 14 |                           |                             |     |